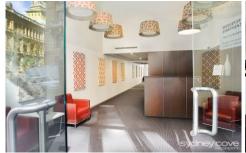

## Key Points:

- \* Modern, bright furnishings throughout
- \* Double bedroom, large built in wardrobe
- \* Open plan living room and dining room
- \* Large stone kitchenm quality appliances
- \* Modern bathroom with internal laundry
- \* Ducted A/C, secure lift access & intercom
- \* Building features concierge and gym