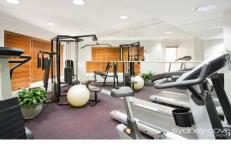

## Key Points:

- \* Modern, bright furnishings throughout
- \* Double bedroom, large built in wardrobe
- \* Open plan living room and dining room
- \* Large stone kitchenm quality appliances
- \* Modern bathroom with internal laundry
- \* Ducted A/C, secure lift access & intercom
- \* Building features concierge and gym