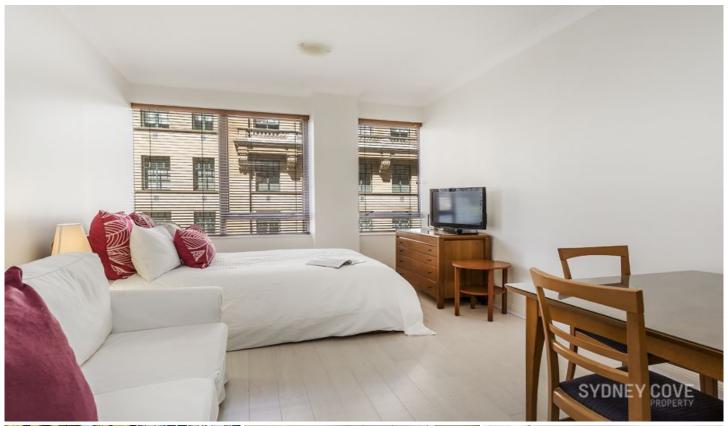

## Key points:

- \* Large interior with impressive outlook
- \* Stone kitchen with quality appliances
- \* modern bathroom with internal laundry
- \* Ducted air-conditioning, built in robe, lift
- \* Concierge, recently refurbished, gym