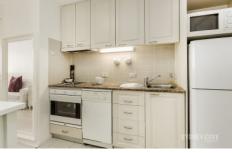

## Key points:

- \* Large interior with impressive outlook
- \* Stone kitchen with quality appliances
- \* modern bathroom with internal laundry
- \* Ducted air-conditioning, built in robe, lift
- \* Concierge, recently refurbished, gym