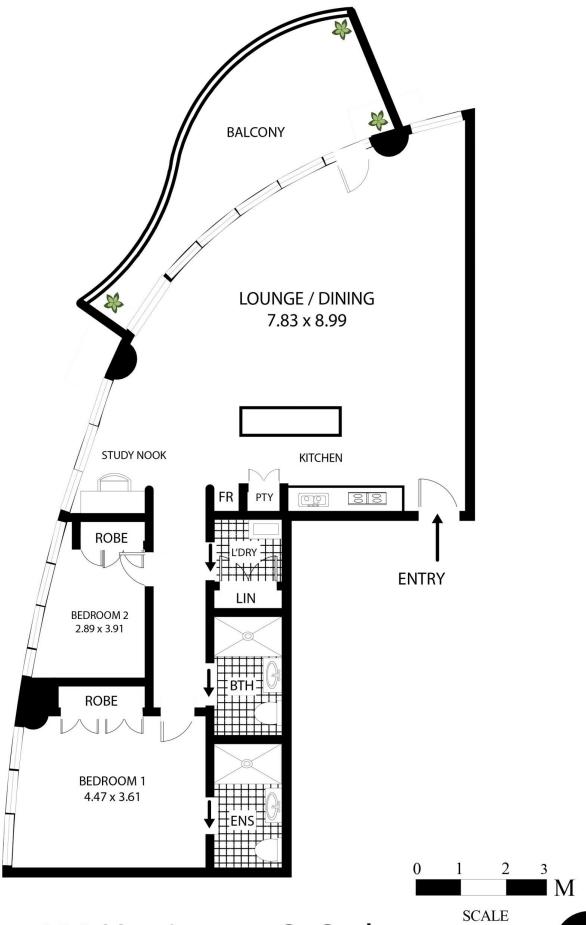

## 129 Harrington Street Sydney NSW

A statement of elegance and the pinnacle of sophisticated living, this stunning two bedroom is situated in the heart of the CBD in Seidler's architecturally designed Cove.

- South west facing with fabulous views towards city and Western Harbour
- Spacious master with ensuite, second bedroom and separate study nook
- Floor to ceiling glass & signature wave balcony, light filled and modern
- Sleek finish kitchen with island bench and European appliances
- Secure car space, separate storage cage, prestigious location and building
- 24 hour concierge, gym, pool, function room, sauna and outdoor BBQ area
- Short walk to Circular Quay, Barangaroo, world class

## 129 Harrington St Sydney

All measurements are approximate only. Plan is provided as an indication of layout