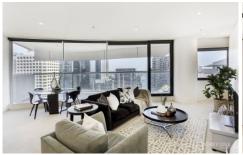

- South west facing with fabulous views towards city and Western Harbour
- Spacious master with ensuite, second bedroom and separate study nook
- Floor to ceiling glass & signature wave balcony, light filled and modern
- Sleek finish kitchen with island bench and European appliances
- Secure car space, separate storage cage, prestigious location and building
- 24 hour concierge, gym, pool, function room, sauna and outdoor BBQ area
- Short walk to Circular Quay, Barangaroo, world class