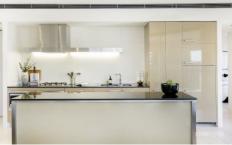

- South west facing with fabulous views towards city and Western Harbour
- Spacious master with ensuite, second bedroom and separate study nook
- Floor to ceiling glass & signature wave balcony, light filled and modern
- Sleek finish kitchen with island bench and European appliances
- Secure car space, separate storage cage, prestigious location and building
- 24 hour concierge, gym, pool, function room, sauna and outdoor BBQ area
- Short walk to Circular Quay, Barangaroo, world class