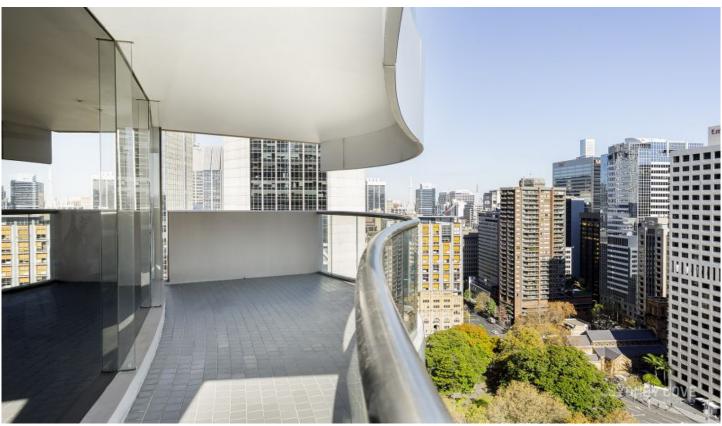

- South west facing with fabulous views towards city and Western Harbour
- Spacious master with ensuite, second bedroom and separate study nook
- Floor to ceiling glass & signature wave balcony, light filled and modern
- Sleek finish kitchen with island bench and European appliances
- Secure car space, separate storage cage, prestigious location and building
- 24 hour concierge, gym, pool, function room, sauna and outdoor BBQ area
- Short walk to Circular Quay, Barangaroo, world class