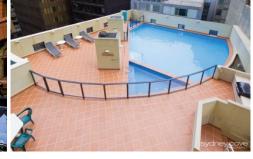

## Key points:

- \* Large open & spacious floor plan
- \* Stone kitchen with gas appliances
- \* Double bedroom with built in robes
- \* Entertainers balcony off loungeroom
- \* Tiled bathroom, Internal Laundry, AC
- \* Onsite concierge, Lift access, Intercom