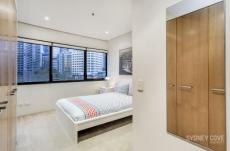

## **Key Points:**

- \* Spacious open living area, curved aspect
- \* City views wih floor to ceiling windows
- \* Large galley kitchen, quality appliances
- \* Double bedroom with built in wardrobe
- \* Modern stone bathroom, walk in shower
- \* Ducted air-conditioning & internal laundry
- \* 24 hour concierge, lap pool, gym & more