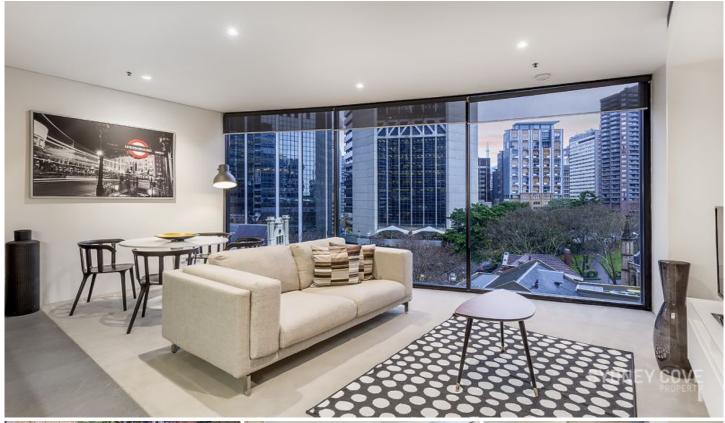

## 129 Harrington Street Sydney NSW

Located on the south side of the prestige 'Cove' this unique curved apartment offers a captivating view of the CBD from the floor to ceiling glass. Located in the Heart of the Rocks it is moments to Wynyard station, shops & restaurants.

## **Key Points:**

- \* Spacious open living area, curved aspect
- \* City views wih floor to ceiling windows
- \* Large galley kitchen, quality appliances
- \* Double bedroom with built in wardrobe
- \* Modern stone bathroom, walk in shower
- \* Ducted air-conditioning & internal laundry
- \* 24 hour concierge, lap pool, gym & more