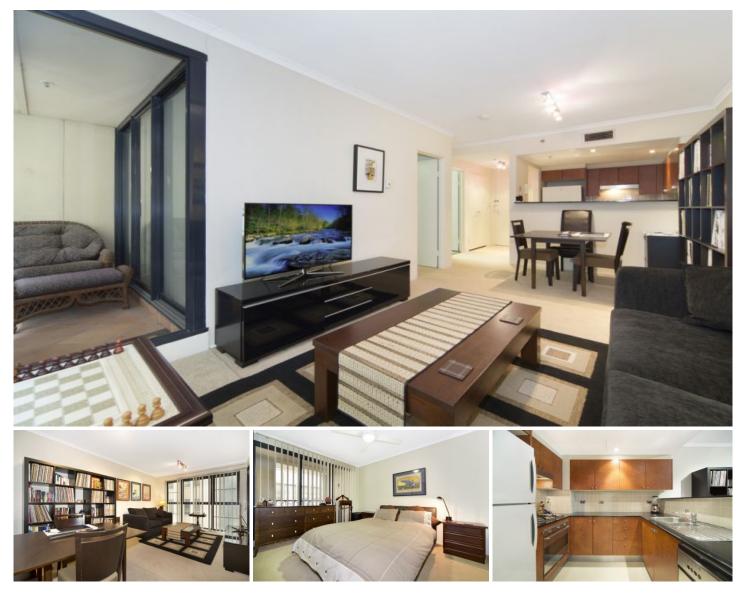

## 1 Hosking Place Sydney NSW

Centrally located in the "Aston" apartment building this one bedroom has all the necessary details. A very short walk to Martin place which boasts bars, restaurants, cafe's and train station.

Key points:

- \* Large open & spacious floor plan
- \* Stone kitchen and gas appliances
- \* Entertainers balcony off loungeroom
- \* Double bedroom with built in robes
- \* Tiled bathroom, Internal Laundry, AC
- \* Onsite concierge, Lift access, Intercom