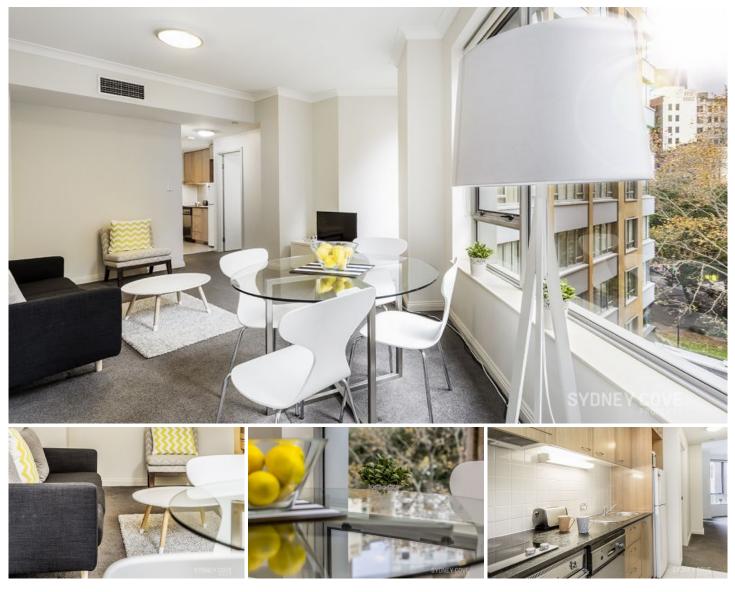

## 38 Bridge Street Sydney NSW

Located in the "Bridgeport" building, this one bedroom apartment is renovated throughout, with stylish furniture it is centrally located only a short walking distance to Circular Quay station, Martin Place, Bars & Restaurants. This property wont last long!

Key Points:

- \* Near new furniture throughout
- \* Galley styled kitchen, Stone finishes
- \* Fresh Carpet and paint throughout
- \* Double bedroom, built in wardrobe
- \* Gym facilities, Lift access, intercom