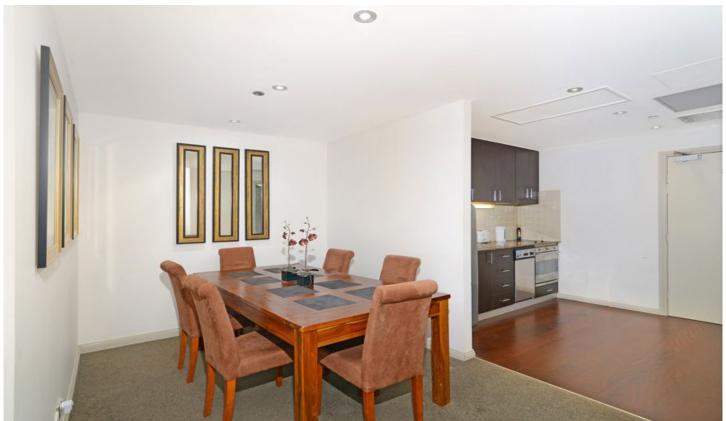

## **Key Points:**

- \* Large L shaped lounge and dining room
- \* Galley styled kitchen with Stone finishes
- \* Recently updated furnishings & fittings
- \* Double bedroom with built in wardrobes
- \* Tiled bathroom, Washer/Dryer, Intercom
- \* Security Building, Gym & Onsite concierge