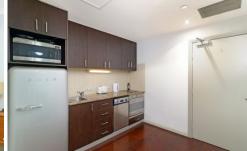

## **Key Points:**

- \* Large L shaped lounge and dining room
- \* Galley styled kitchen with Stone finishes
- \* Recently updated furnishings & fittings
- \* Double bedroom with built in wardrobes
- \* Tiled bathroom, Washer/Dryer, Intercom
- \* Security Building, Gym & Onsite concierge