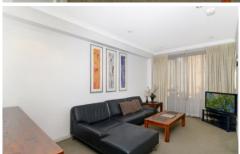

## **Key Points:**

- \* Large L shaped lounge and dining room
- \* Galley styled kitchen with Stone finishes
- \* Recently updated furnishings & fittings
- \* Double bedroom with built in wardrobes
- \* Tiled bathroom, Washer/Dryer, Intercom
- \* Security Building, Gym & Onsite concierge