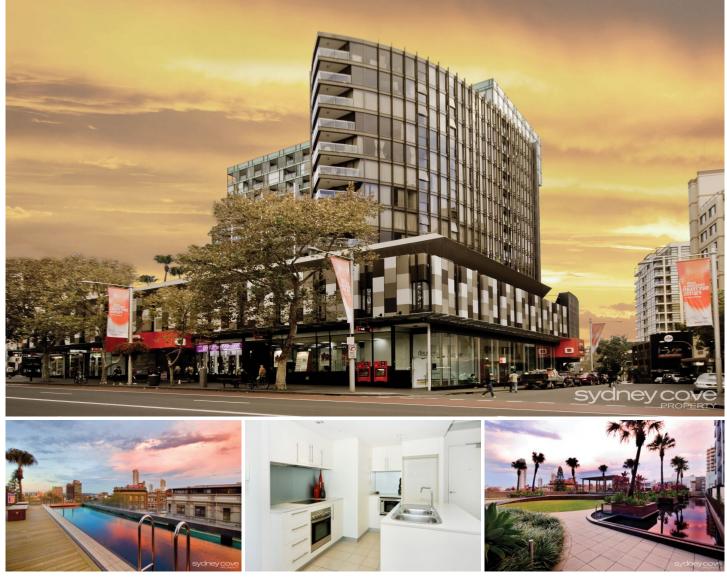

## 20 Pelican Street Darlinghurst NSW

Located on a high level of the award winning development "Monument" this north facing apartment offers a generous space and practical floor plan. Enjoy the impressive northern aspect whilst taking advantage of the 5 star facilities that makes this address one of the most highly desired in the area. Surrounded by vibrant city living it is within close proximity to Oxford Street, Hyde Park and Sydney's finest eateries.

## Key Points:

- \* Open plan living & dinning plus study
- \* Large north facing entertainers balcony
- \* Modern, chic kitchen, quality appliances
- \* Double bedroom with build in wardrobe
- \* Designer, chic bathroom with stone finish
- \* Resort style pool & tropical outdoor area