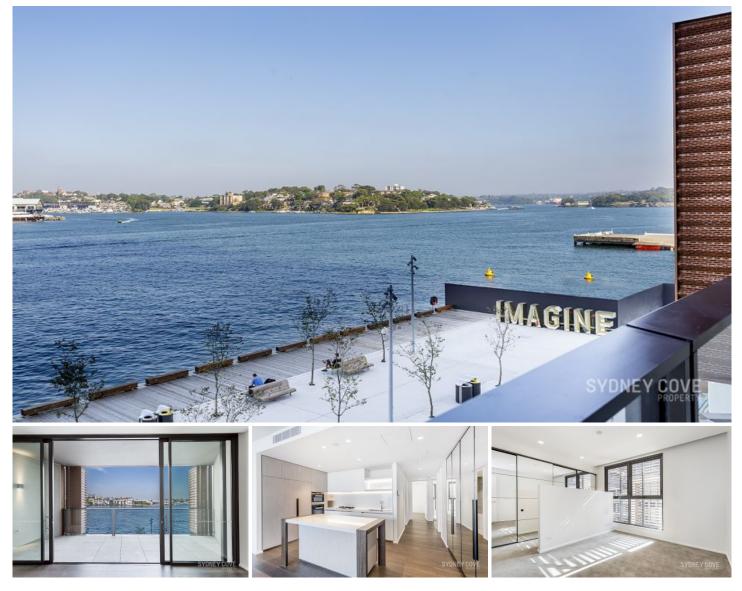

## 17 Barangaroo Avenue Sydney NSW

Anadara is one of the luxury buildings in the popular Baragaroo precinct. Raising the bar on luxury living, this waterfront apartment designed by acclaimed Architects Richard Francis-Jones & Andrew Andersons enjoys a fluid, open plan design, high end luxury finished with direct waterfront views. Surrounded by bars, restaurants, shops and the headland park, this apartment is not to be missed

## Key Points:

- \* Spacious open plan living area
- \* Two double bedrooms with robes
- \* Designer bathroom, master ensuite
- \* Large sun filled balcony with gas
- \* Miele kitchen with stone benches
- \* Quality engineered timber flooring
- \* Ducted air cond & privacy louvers