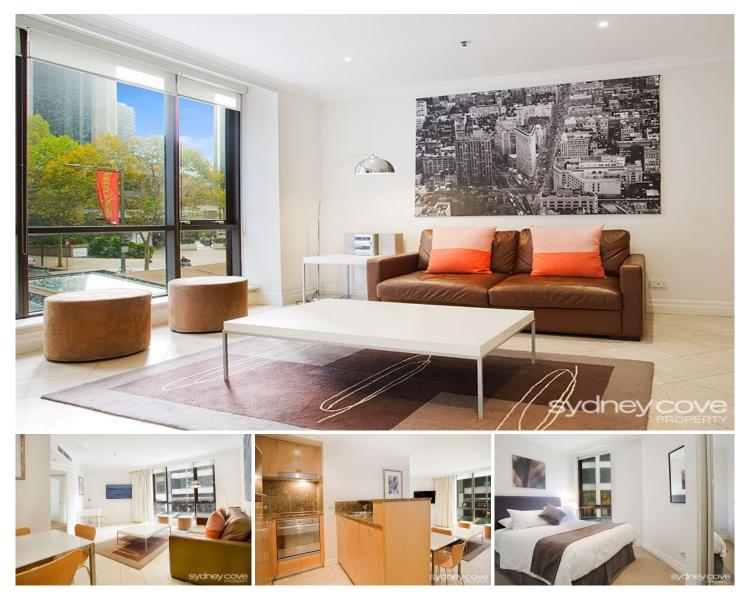

## 2 Bond Street Sydney NSW

Positioned in the centre of CBD atmosphere, this split level one bedroom apartment is part of the popular 'Mantra' building on George St. A hive of convenience, this central pad is surrounded by all the excitement of the busy city, with buses, trains, restaurants & bars all within moments of your door.

Features include:

## Key Points

- \* Impressive layout, open plan split level design
- \* Large stone kitchen with quality appliances
- \* Modern stone bathrooms with luxury finish
- \* Air-conditioning, internal laundry & intercom
- \* Access to hotel amenities including concierge
- \* Impressive roof top pool, spa & gymnasium