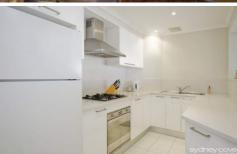

## **Key Points:**

- \* Spacious living & dining areas, bonus study nook
- \* Floor to ceiling glass and 180\* Harbour views
- \* Large modern kitchen, gas cooking, stone bench
- \* Two great balconies, main ideal for entertaining
- \* Laundry, ducted air-con, lift, concierge, intercom
- \* Building features pool, spa, gymnasium & more