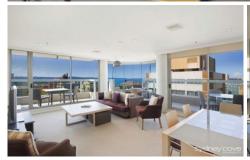

## **Key Points:**

- \* Spacious living & dining areas, bonus study nook
- \* Floor to ceiling glass and 180\* Harbour views
- \* Large modern kitchen, gas cooking, stone bench
- \* Two great balconies, main ideal for entertaining
- \* Laundry, ducted air-con, lift, concierge, intercom
- \* Building features pool, spa, gymnasium & more