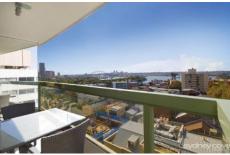

## **Key Points:**

- \* Spacious living & dining areas, bonus study nook
- \* Floor to ceiling glass and 180\* Harbour views
- \* Large modern kitchen, gas cooking, stone bench
- \* Two great balconies, main ideal for entertaining
- \* Laundry, ducted air-con, lift, concierge, intercom
- \* Building features pool, spa, gymnasium & more