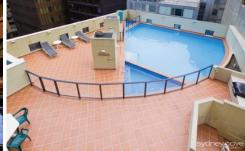

## SYDNEY COVE









## 1 Hosking Place Sydney NSW

Centrally located in the "Aston" apartment building this one bedroom has all the necessary details. A very short walk to Martin place which boasts bars, restaurants, cafe's and train station.

## Key points:

- \* Large open & spacious floor plan
- \* Stone kitchen with gas appliances
- \* Double bedroom with built in robes
- \* Entertainers balcony off loungeroom
- \* Tiled bathroom, Internal Laundry, AC
- \* Onsite concierge, Lift access, Intercom

## 1 🛌 1 🖳

**View**: https://www.sydneycoveproperty.com/lease/nsw/sydney-city/sydney/residential/apartment/621513