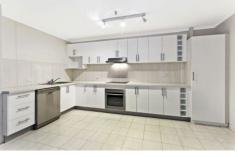

## **Key Points**

- \* Floor to ceiling glass panels to a spacious balcony
- \* Modern kitchen, dishwasher, lots of bench space
- \* Large fully tiled bathroom with bath tub and laundry
- \* Reverse cycle air-conditioning, light and airy throughout
- \* Perfect mid-city location, close to QVB, Darling Harbour