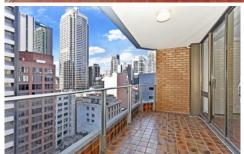

## **Key Points**

- \* Floor to ceiling glass panels to a spacious balcony
- \* Modern kitchen, dishwasher, lots of bench space
- \* Large fully tiled bathroom with bath tub and laundry
- \* Reverse cycle air-conditioning, light and airy throughout
- \* Perfect mid-city location, close to QVB, Darling Harbour