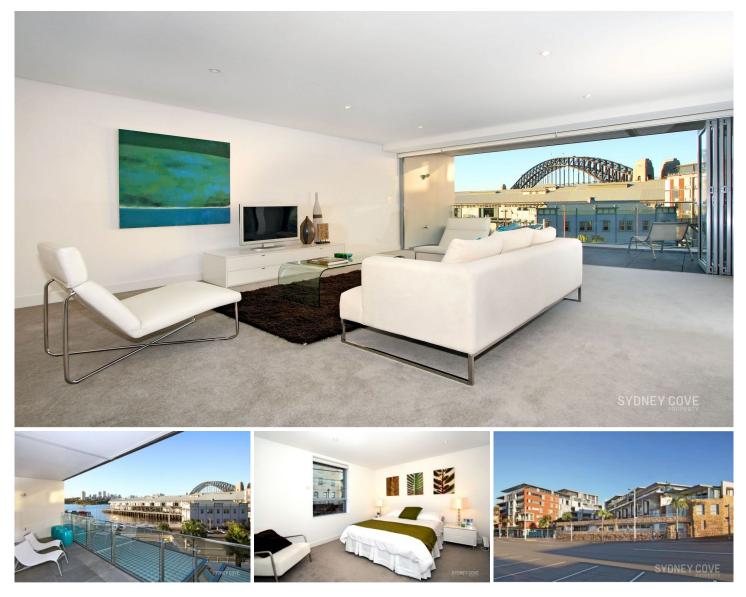

## 16 Dalgety Road Sydney NSW

A magnificent example of city living at its finest, this ultra-modern two bedroom apartment in 'Towns Place' is sure to impress. Offering an exceptional lifestyle opportunity, the residence captures Harbour Bridge views and showcases large open plan spaces with a sleek designer finish. Located in Walsh Bay, Sydney's arts and entertainment precinct this Harbour side suburb is moments to the CBD and offers unbeatable restaurants, shops, entertainment and convenience.

Key points:

- \* Large open plan living and dining areas
- \* Double bedrooms with built in wardrobes
- \* Large balcony, impressive harbour views
- \* Luxury bathrooms with stone finish, bath
- \* Gourmet kitchen, stone bench, gas stove