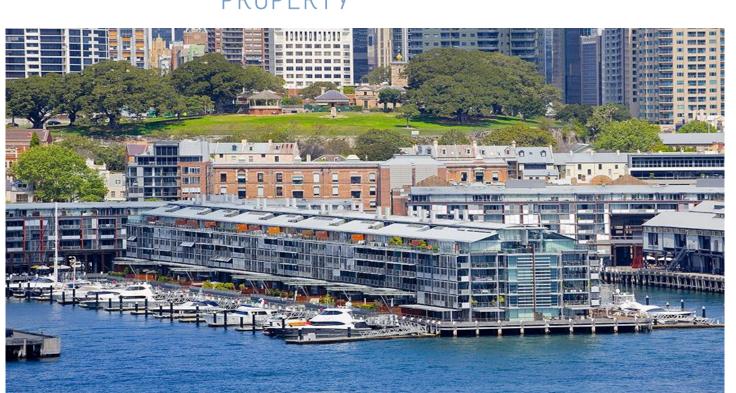

## 19 Hickson Road Walsh Bay NSW

Experience the ultimate in lifestyle from this duel level, luxury townhouse located in the extremely exclusive water front development 'Pier6/7'. A rare offering to reside in this award winning complex and enjoy the sensation of living over the water whilst having the convenience of the magnificent restaurants, cafes and culture that Walsh Bay provides.

## Key Points:

- \* Large, entertainers terrace overlooking the Harbour
- \* Three spacious bedrooms with mirrored wardrobes
- \* Granite/stainless steel kitchen, Miele gas appliances
- \* Large master with walk in wardrobe & ensuite bath
- \* 2 secure car spaces, Internal laundry, air conditioning
- \* 24 hr concierge, unique pool, outdoor terrace & gym
- \* Close to CBD, Barangaroo, restaurants & bars