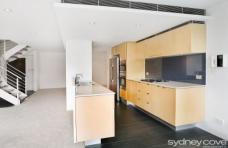

## Key Points:

- \* Large, entertainers terrace overlooking the Harbour
- \* Three spacious bedrooms with mirrored wardrobes
- \* Granite/stainless steel kitchen, Miele gas appliances
- \* Large master with walk in wardrobe & ensuite bath
- \* 2 secure car spaces, Internal laundry, air conditioning
- \* 24 hr concierge, unique pool, outdoor terrace & gym
- \* Close to CBD, Barangaroo, restaurants & bars