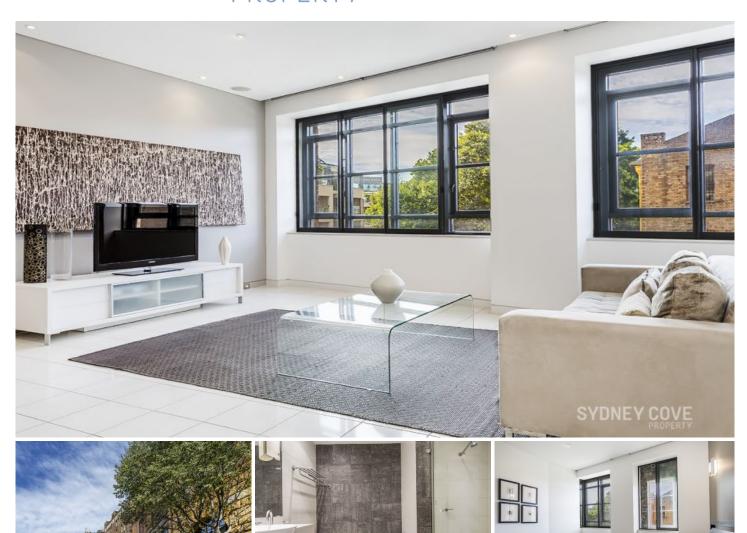

## 8 Hickson Road Sydney NSW

A boutique living experience in the perfect location, this converted warehouse apartment occupies a whole floor of a complex of 8. Prime location in the Rocks, opposite circular Quay, this high ceiling residence has been finished with a luxury modern finish that compliments the heritage shell.

## **Key Points:**

- \* Large living/dining, high ceilings
- \* Sleek designer stone kitchen
- \* Large Master with walk-in robe
- \* Luxury bathrooms, one ensuite
- \* Electric blinds, cBus lights, A/C
- \* Secure building plus parking