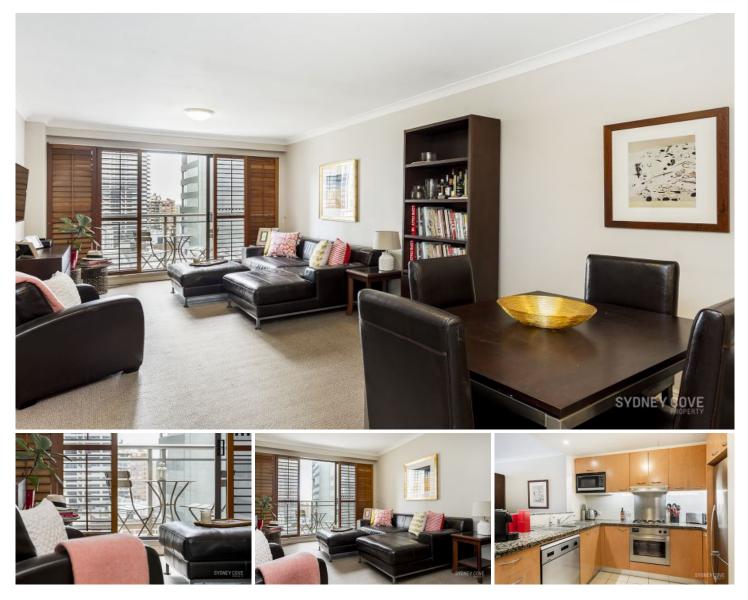

## 281 Elizabeth Street Sydney NSW

Furnished apartment located in 'Regency Hyde Park' which offers all the essentials for a busy lifestyle including concierge, pool, spa, sauna and gymnasium. Convenient living extends beyond the building with cafes, restaurants, Hyde Park and supermarket at your doorstop.

## **Key Points**

- \* Large and modern kitchen with gas cooking
- \* Open plan living & dining leading to balcony
- \* Double bedrooms, master with walk-in robe
- \* Two large bathrooms, one with bath tub
- \* Secure parking space and intercom entry
- \* Air-conditioning & internal laundry
- \* Concierge, large indoor pool, gym & sauna