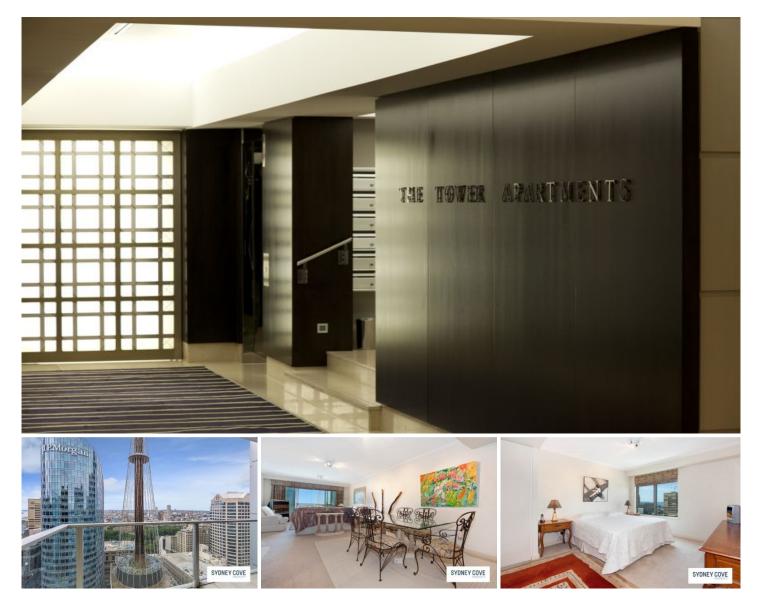

## SYDNEY COVE PROPERTY

## 68 Market Street Sydney NSW

Furnished two bedroom apartment located directly above the international Swissotel, on the corner of George & Market Street, with neighbours including the State Theatre and Queen Victoria building. These apartments are separate and exclusive from the hotel; however, many hotel facilities are available to residents.

## Key points:

- \* Great sized bedrooms, built in wardrobes
- \* Fully equipped kitchen & quality appliances
- \* Elegant marble bathroom, internal laundry
- \* Balcony with city views, ducted air conditioning
- \* Heated pool and spa, room service available