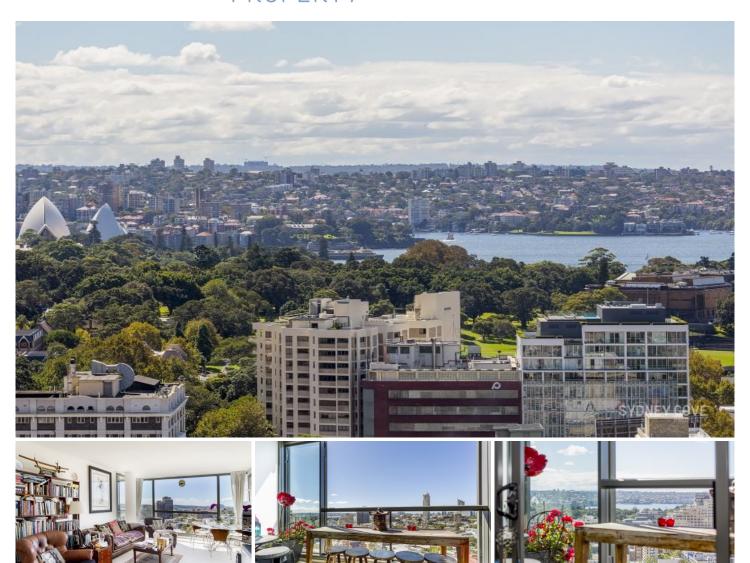

## 20 Pelican Street Surry Hills NSW

Experience sophisticated living at its finest in this stunning two bedroom apartment located on the penthouse level of the award winning development 'Monument'.

- Expansive north facing living & dining area, terrace balcony off main bedroom
- Floor to ceiling windows capture Opera House & city views to best advantage
- Two spacious bedrooms both with built in robes, two modern tiled bathrooms
- Galley kitchen, intercom, internal laundry, car space and separate storage cage
- Architecturally designed building by renowned Melbourne firm Wood/Marsh
- Close proximity to Oxford Street, Hyde Park, Stanley Street, shops and cafes
- Concierge, glass edged pool, gymnasium, manicured