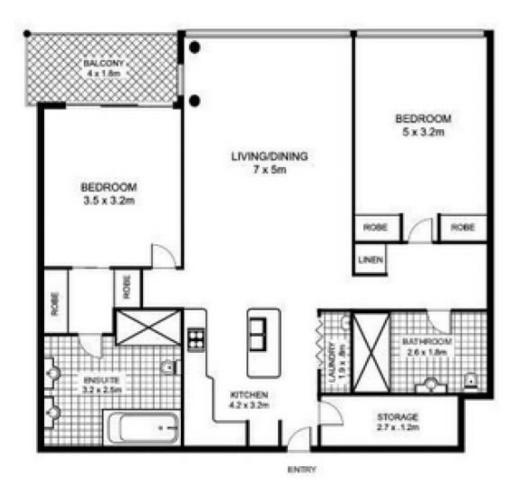

## 1504/20 Pelican St, DARLINGHURST

\* note all measurements are approximate only. Plan is provided only as an indication of layout.

PLANS BY SURROUNDPIX PHONE: 1300 30 32 40