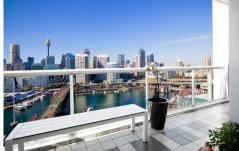

## **50 Murray Street Pyrmont NSW**

Located in the sought after 'Darling One' building is this unfurnished two bedroom apartment. Positioned on a high floor it enjoys views over Darling Hourbour and the CBD. With only a short stroll to the the heart of the city this apartment is located in a trendy area with great pubs, shops and restaurants within meters of your front door.

## Features include:

- Two double bedrooms with build-in wardrobes
- Two large bathrooms with stone finishes & bath
- Modern kitchen with gas stove & stone benches
- Open plan living area leading to private balcony
- Internal laundry, ducted air-cond & eastern aspect
- Security car space, lift access, 24 hour concierge
- Roof top pool, spa, gym and common balconies