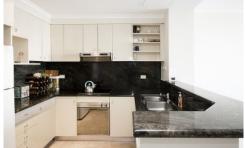

## Features include:

- Two double bedrooms with build-in wardrobes
- Two large bathrooms with stone finishes & bath
- Modern kitchen with gas stove & stone benches
- Open plan living area leading to private balcony
- Internal laundry, ducted air-cond & eastern aspect
- Security car space, lift access, 24 hour concierge
- Roof top pool, spa, gym and common balconies