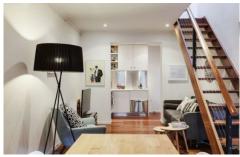

## 1 Short Street Paddington NSW

A rare 'laneway' home in a fantastic inner city location, this vibrant, urban terrace is nestled in tree lined oasis. Featuring a designer renovation mixed with charming terrace character this home is like no other

## Key points

- \* Impressively renovated throughout
- \* Character filling, charming façade
- \* Corian stainless steel gas kitchen
- \* Open plan living + study (2nd floor)
- \* Ensuite style bathroom with bath
- \* Large bedroom with built-in robe
- \* Close to cafes, pubs, parks & dining