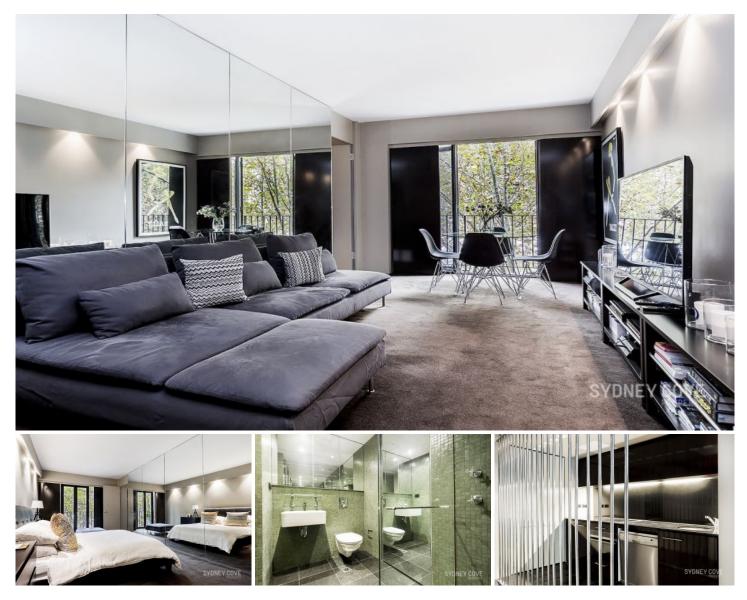

## 518/50 Macleay Street Potts Point NSW

An opportunity to secure a superb, chic one bedroom apartment with secure car space in renowned Potts Point building, The Rex. A sound investment or lifestyle choice offering absolute convenience with shops, supermarkets, cafes, fine dining restaurants, bus and rail transport only moments away.

- Spacious, contemporary interiors throughout
- A peaceful leafy outlook over Macleay Street
- Balcony access from bedroom and living areas
- Sleek modern, chic kitchen with dishwasher
- Large bedroom with ensuite style bathroom
- Internal laundry facilities, includes own dryer
- Valuable secure car space on title of 21m2
- Apartment features ducted air-conditioning
- Resort style pool, gym, sauna, and concierge
- Lifts, visitor parking and security entrance