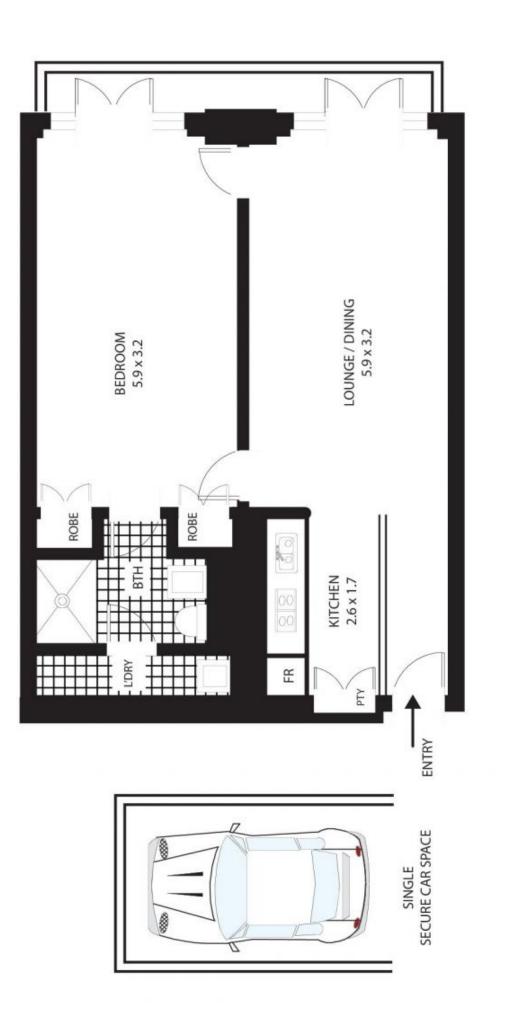

- Spacious, contemporary interiors throughout
- A peaceful leafy outlook over Macleay Street
- Balcony access from bedroom and living areas
- Sleek modern, chic kitchen with dishwasher
- Large bedroom with ensuite style bathroom
- Internal laundry facilities, includes own dryer
- Valuable secure car space on title of 21m2
- Apartment features ducted air-conditioning
- Resort style pool, gym, sauna, and concierge
- Lifts, visitor parking and security entrance