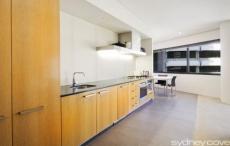

## **Key Points**

- \* Spacious open plan living area
- \* Lovely floor to ceiling windows
- \* Impressive city views throughout
- \* Galley kitchen, quality appliances
- \* Double bedroom, built in wardrobe
- \* Modern bathroom, walk in shower
- \* Ducted air-cond & internal laundry
- \* 24h concierge, lap pool, gym & more