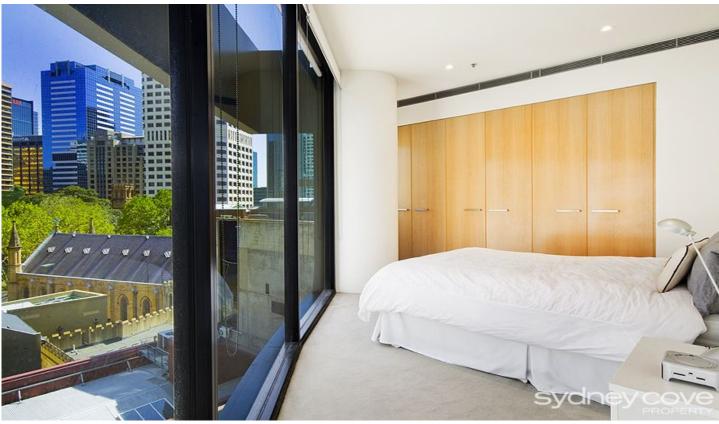

## 129 Harrington Street Sydney NSW

Located on the South East corner of the prestige 'Cove' is this unique curved apartment offering a captivating view of the CBD from the floor to ceiling glass. Located in the Heart of the Rocks it is moments to Wynyard station, shops & restaurants.

## **Key Points**

- \* Spacious open plan living area
- \* Lovely floor to ceiling windows
- \* Impressive city views throughout
- \* Galley kitchen, quality appliances
- \* Double bedroom, built in wardrobe
- \* Modern bathroom, walk in shower
- \* Ducted air-cond & internal laundry
- \* 24h concierge, lap pool, gym & more