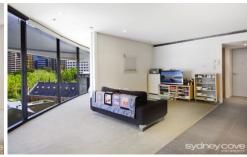

## **Key Points**

- \* Spacious open plan living area
- \* Lovely floor to ceiling windows
- \* Impressive city views throughout
- \* Galley kitchen, quality appliances
- \* Double bedroom, built in wardrobe
- \* Modern bathroom, walk in shower
- \* Ducted air-cond & internal laundry
- \* 24h concierge, lap pool, gym & more