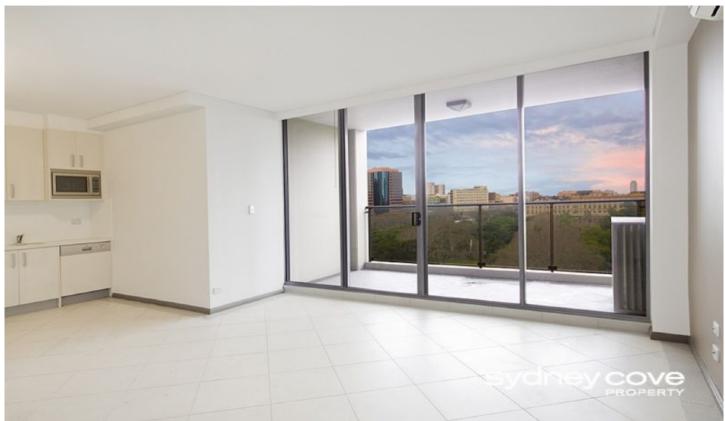

## **Key Points:**

- \* Double bedroom with built in wardrobe
- \* Spacious light & airy living area to balcony
- \* Chic bathroom modern finishes & bath tub
- \* Galley kitchen w/ stainless steel appliances
- \* Internal laundry & air conditioning included
- \* Walking distance to CBD & Central Station
- \* Secure building, onsite concierge & gym