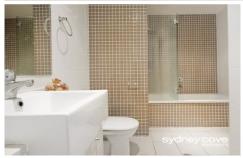

## **Key Points:**

- \* Double bedroom with built in wardrobe
- \* Spacious light & airy living area to balcony
- \* Chic bathroom modern finishes & bath tub
- \* Galley kitchen w/ stainless steel appliances
- \* Internal laundry & air conditioning included
- \* Walking distance to CBD & Central Station
- \* Secure building, onsite concierge & gym