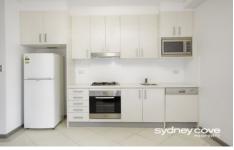

## **Key Points:**

- \* Double bedroom with built in wardrobe
- \* Spacious light & airy living area to balcony
- \* Chic bathroom modern finishes & bath tub
- \* Galley kitchen w/ stainless steel appliances
- \* Internal laundry & air conditioning included
- \* Walking distance to CBD & Central Station
- \* Secure building, onsite concierge & gym