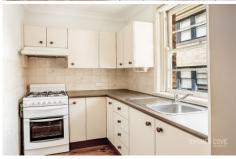

## Features include:

- Classic character filled art-deco apartment
- Open plan living with plenty of natural light
- Separate kitchen (updated) with gas stove
- Large bedroom with built-in wardrobe
- Renovated bathroom, with washer/dryer
- Polished timber floors throughout