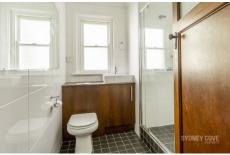

## Features include:

- Classic character filled art-deco apartment
- Open plan living with plenty of natural light
- Separate kitchen (updated) with gas stove
- Large bedroom with built-in wardrobe
- Renovated bathroom, with washer/dryer
- Polished timber floors throughout