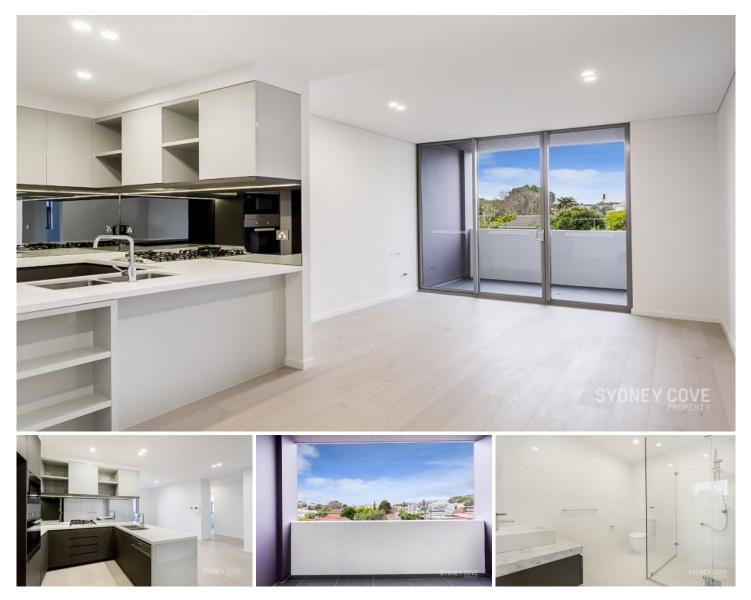

## **38 Alice Street Newtown NSW**

Located in Newtown's highly desired development 'Industri', this premium apartment offers a stunning lifestyle in the heart of Sydney's trendiest suburb. North facing, the apartment offers high ceilings, brand new luxury interiors and a view of the area that compliments its heritage origins.

Key Points:

- \* Spacious open plan floorplan
- \* Sleek designer kitchen, Miele
- \* Timber floors and high ceilings
- \* Large entertainers balcony
- \* King size bedrooms with BIRs
- \* Marble bathrooms, with bath
- \* A/C, parking, storage, secure