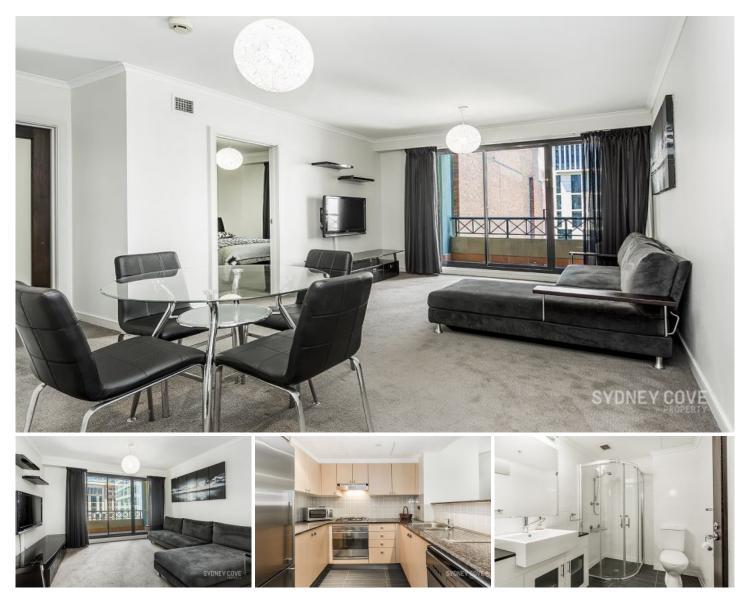

## **1 Hosking Place Sydney NSW**

Centrally located in the "Aston" apartment building this one bedroom has all the necessary details. A very short walk to Martin place which boasts bars, restaurants, cafe's and train station.

- Spacious living areas to good sized balcony
- Bedroom insulated with double glazed glass
- Contemporary quality furniture throughout
- Modern Smeg gas kitchen with dishwasher
- Renovated bathroom and modern interiors
- Visual intercom, security levels and building
- Outdoor pool, gym, on-site Building Manager