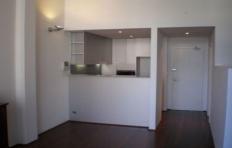

## **Key Points**

- \*Large combined lounge & dining area
- \*Gourmet kitchen with Smeg appliances
- \*Chic bathroom double headed shower
- \*Air conditioning, polished timber floors
- \*Floor to ceiling windows leads to terrace
- \*Lift access, roof top terrace and pool