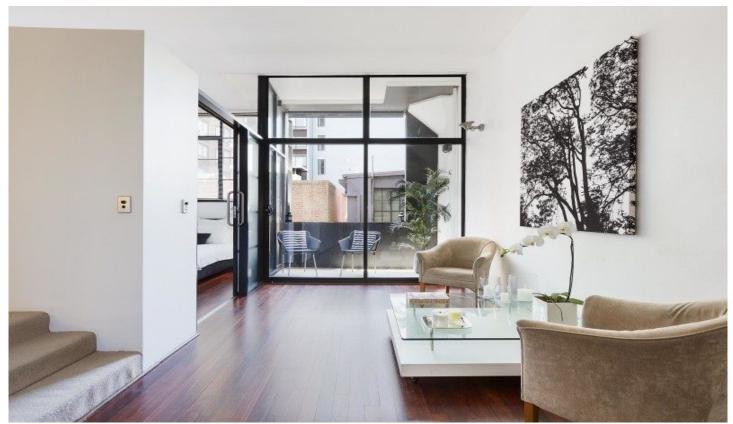

## **Key Points**

- \*Large combined lounge & dining area
- \*Gourmet kitchen with Smeg appliances
- \*Chic bathroom double headed shower
- \*Air conditioning, polished timber floors
- \*Floor to ceiling windows leads to terrace
- \*Lift access, roof top terrace and pool