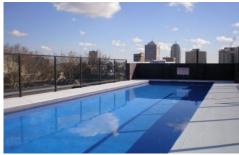

## **Key Points**

- \*Large combined lounge & dining area
- \*Gourmet kitchen with Smeg appliances
- \*Chic bathroom double headed shower
- \*Air conditioning, polished timber floors
- \*Floor to ceiling windows leads to terrace
- \*Lift access, roof top terrace and pool