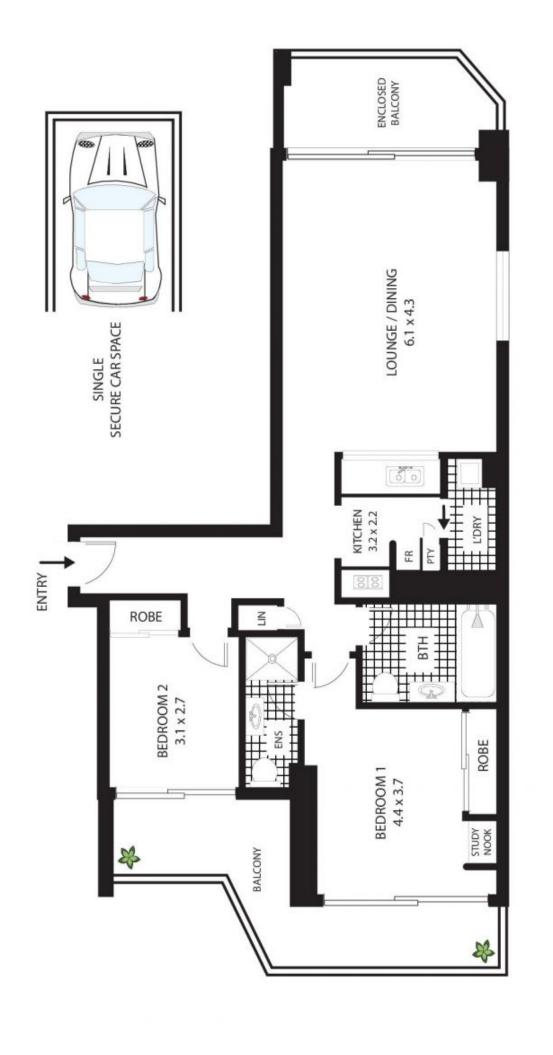

- Spacious open living area and enclosed sun filled balcony

- Two large bedrooms with city views & master with ensuite

- Internal laundry, built in robes, south east 180 degree views

- Secure car space, galley kitchen & close to public transport

- Security front desk, pool, gym, squash court & rooftop terrace

- Close to Hyde Park, Town Hall, World Square and shops

Please contact Monique Lavers on 0416 200 686 monique@sydneycoveproperty.com