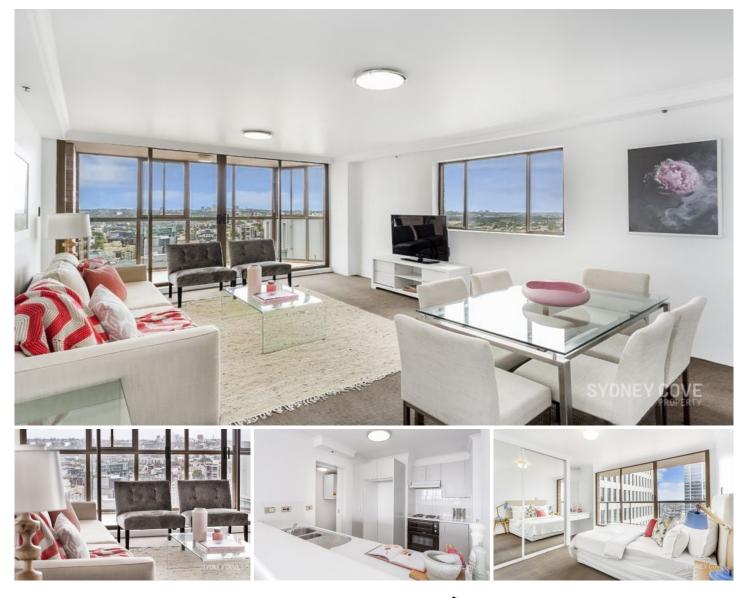

## 267 Castlereagh Street Sydney NSW

Now on offer is this stunning two bedroom apartment. Featuring 180 degree city views this is a not to be missed opportunity. Perfect for the city investor or a great city pad.

- Spacious open living area and enclosed sun filled balcony

- Two large bedrooms with city views & master with ensuite

- Internal laundry, built in robes, south east 180 degree views

- Secure car space, galley kitchen & close to public transport

- Security front desk, pool, gym, squash court & rooftop terrace

- Close to Hyde Park, Town Hall, World Square and shops

Please contact Monique Lavers on 0416 200 686 monique@sydneycoveproperty.com