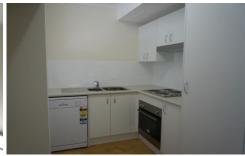

## **Key Points**

- \* Floor to ceiling glass panels to a spacious balcony
- \* Modern kitchen, dishwasher, lots of bench space
- \* Large fully tiled bathroom with bath tub and laundry
- \* Reverse cycle air-conditioning, light and airy throughout
- \* Perfect mid-city location, close to QVB, Darling Harbour