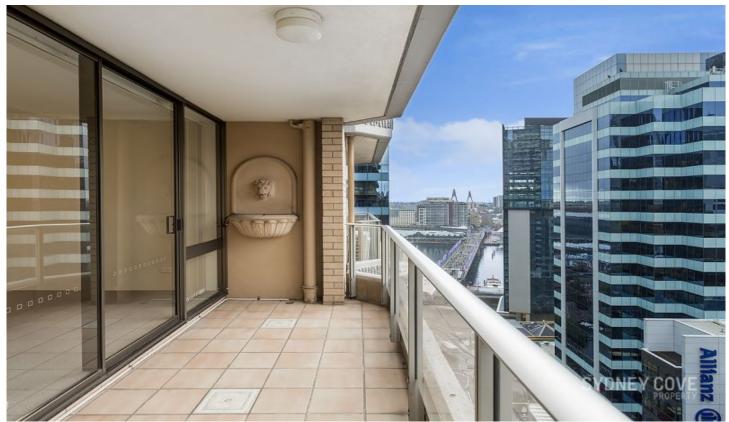

## **Key Points**

- \* Floor to ceiling glass panels to a spacious balcony
- \* Modern kitchen, dishwasher, lots of bench space
- \* Large fully tiled bathroom with bath tub and laundry
- \* Reverse cycle air-conditioning, light and airy throughout
- \* Perfect mid-city location, close to QVB, Darling Harbour