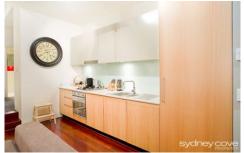

- Jarrah polished floor boards and large living and dining area
- Features floor to ceiling windows and 4.2 metre high ceilings
- Modern bathroom with a red and white limestone bathroom
- Open plan kitchen with Smeg appliances, a spacious 84sqm
- East facing with city views and outdoor entertaining balcony
- Intelligent floor plan, two spacious bedrooms, split level apt
- Security access, 24h concierge & central location near