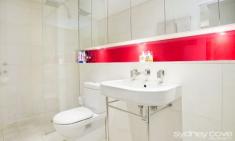

- Jarrah polished floor boards and large living and dining area
- Features floor to ceiling windows and 4.2 metre high ceilings
- Modern bathroom with a red and white limestone bathroom
- Open plan kitchen with Smeg appliances, a spacious 84sqm
- East facing with city views and outdoor entertaining balcony
- Intelligent floor plan, two spacious bedrooms, split level apt
- Security access, 24h concierge & central location near