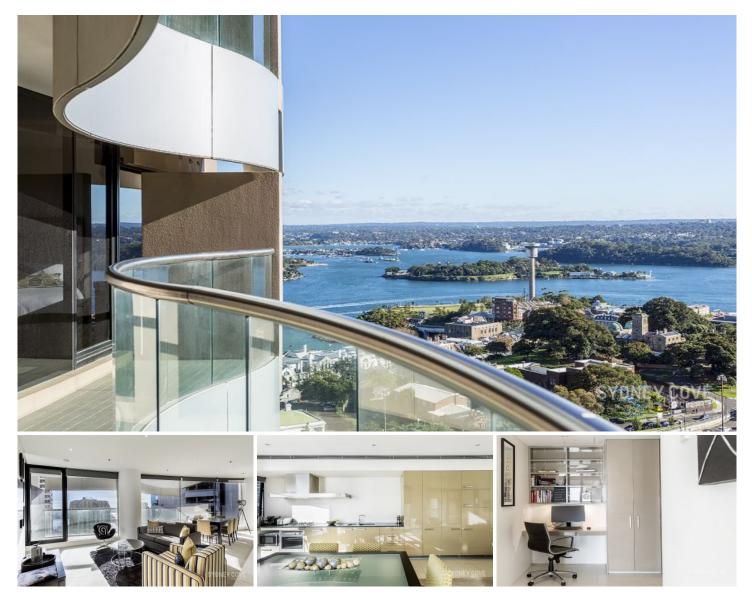

## **129 Harrington Street Sydney NSW**

Offering one of the best floorplans in the multi award winning development 'Cove' this north facing two bedroom apartment offers commanding city & Harbour views from every room. Positioned in the heart of the rocks this architectural master piece is surrounded by fantastic shops and restaurants as well as being extremely close to stations, transport and the CBD.

## Key points:

- \* Two double bedrooms both with built in wardrobes
- \* Impressive floor to ceiling windows to optimize view
- \* Large north facing balcony, perfect for entertaining
- \* Galley style kitchen with stainless steel appliances
- \* Internal laundry, separate study area & ducted A/C
- \* 24 hour concierge, pool, gym, sauna & steam room
- \* Walking distance to CBD, transport and restaurants