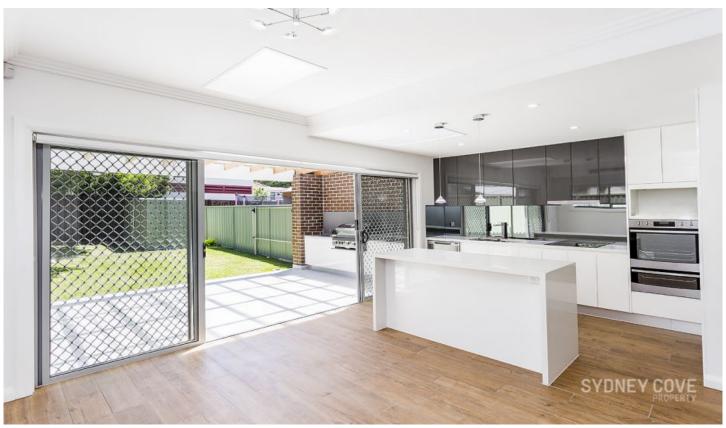

## **Key Points**

- \* Three double bedrooms with built in robes
- \* Large open plan lounge, dining & kitchen
- \* Large flat backyard with outdoor bbq area
- \* Bathroom with bath and master ensuite
- \* Internal laundry, single car garage & shed
- \* Close to transport, Westfields & schools