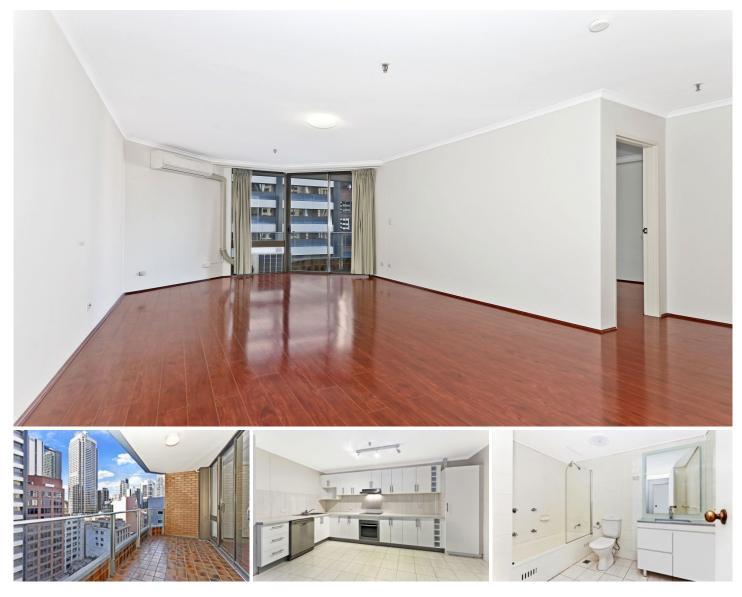

## 25 Market Street Sydney NSW

Offered in the tightly held "Berkeley" building on the corner of Market and Clarence Streets, in the heart of the City is this renovated apartment which is very generous in size with a practical floorplan of 73m2 with City views and East aspect.

## **Key Points**

- \* Floor to ceiling glass panels to a spacious balcony
- \* Modern kitchen, dishwasher, lots of bench space
- \* Large fully tiled bathroom with bath tub and laundry
- \* Reverse cycle air-conditioning, light and airy throughout
- \* Perfect mid-city location, close to QVB, Darling Harbour