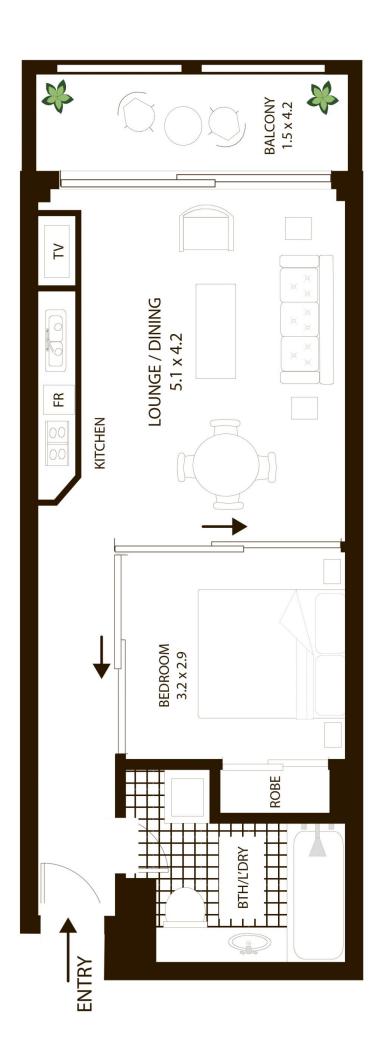

- Rental income paid to owner regardless of occupancy
- Building operating as serviced apartments since 1999
- Spacious and well-proportioned design with balcony
- Fantastic city, tree-lined view overlooking Kent Street
- Modern kitchen, bathroom & interiors, fully equipped
- Internal laundry with dryer, reverse cycle air-conditioning

# 802/433 Kent St Sydney

All measurements are approximate only. Plan is provided as an indication of layout

SCALE