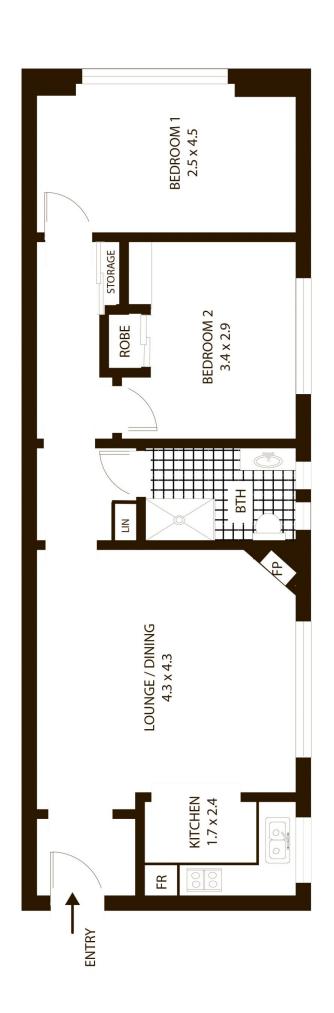

# SYDNEY COVE

## 1/10 Prince Street Randwick NSW

Available is this elegant Art Deco two bedroom apartment. Recently renovated, this character filled home boasts high ceilings, decorative cornice and solid timber flooring. Located on the ground floor, providing easy access this apartment is positioned perfectly, close to transport, Centennial Park, shops, education and medical facilities.

## **Key Points:**

- Two Bedrooms, master with built-in-robe
- Renovated bathroom with quality finishes
- Open plan kitchen, plenty of natural light
- Spacious living area, solid timber flooring
- High ceilings with classic decorative cornice
- Ground floor position providing easy accessClose to transport, parks, UNSW & medical

# 1/10 Prince St Randwick