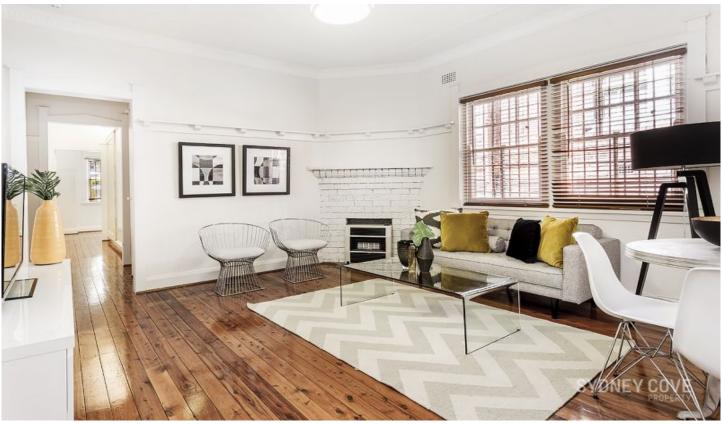

## 1/10 Prince Street Randwick NSW

Available is this elegant Art Deco two bedroom apartment. Recently renovated, this character filled home boasts high ceilings, decorative cornice and solid timber flooring. Located on the ground floor, providing easy access this apartment is positioned perfectly, close to transport, Centennial Park, shops, education and medical facilities.

## **Key Points:**

- Two Bedrooms, master with built-in-robe
- Renovated bathroom with quality finishes
- Open plan kitchen, plenty of natural light
- Spacious living area, solid timber flooring
- High ceilings with classic decorative cornice
- Ground floor position providing easy accessClose to transport, parks, UNSW & medical