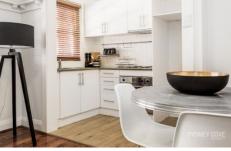

## **Key Points:**

- Two Bedrooms, master with built-in-robe
- Renovated bathroom with quality finishes
- Open plan kitchen, plenty of natural light
- Spacious living area, solid timber flooring
- High ceilings with classic decorative cornice
- Ground floor position providing easy accessClose to transport, parks, UNSW & medical