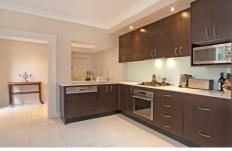

## **Key Points:**

- \* Wide frontage, very spacious home
- \* Double living/dining, timber floors
- \* Modern kitchen, with dishwasher
- \* three very generous bedrooms
- \* stunning high ceilings, ornate detail
- \* Renovated bathroom on second floor
- \* Courtyard + parking for two cars!