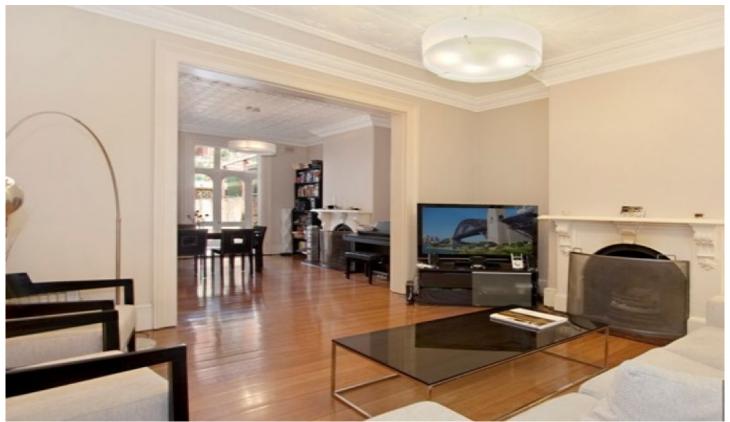

## **Key Points:**

- \* Wide frontage, very spacious home
- \* Double living/dining, timber floors
- \* Modern kitchen, with dishwasher
- \* three very generous bedrooms
- \* stunning high ceilings, ornate detail
- \* Renovated bathroom on second floor
- \* Courtyard + parking for two cars!