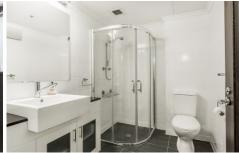

## Key points:

- \* Large open & spacious floor plan
- \* Stone kitchen with gas appliances
- \* Double bedroom with built in robes
- \* Entertainers balcony off loungeroom
- \* Tiled bathroom, Internal Laundry, AC
- \* Onsite concierge, Lift access, Intercom