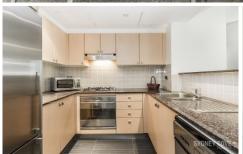

## Key points:

- \* Large open & spacious floor plan
- \* Stone kitchen with gas appliances
- \* Double bedroom with built in robes
- \* Entertainers balcony off loungeroom
- \* Tiled bathroom, Internal Laundry, AC
- \* Onsite concierge, Lift access, Intercom