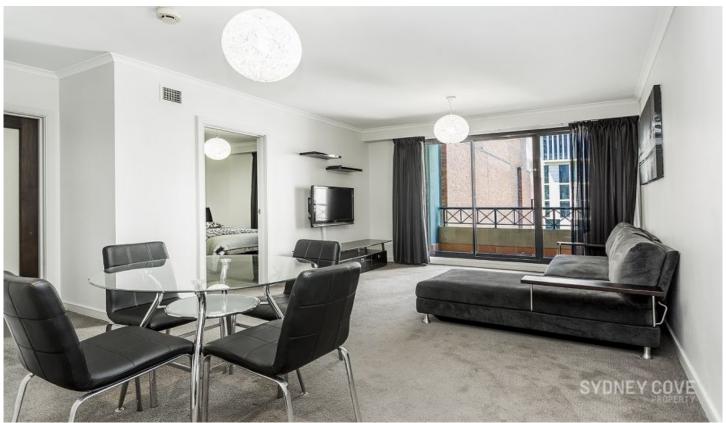

## Key points:

- \* Large open & spacious floor plan
- \* Stone kitchen with gas appliances
- \* Double bedroom with built in robes
- \* Entertainers balcony off loungeroom
- \* Tiled bathroom, Internal Laundry, AC
- \* Onsite concierge, Lift access, Intercom