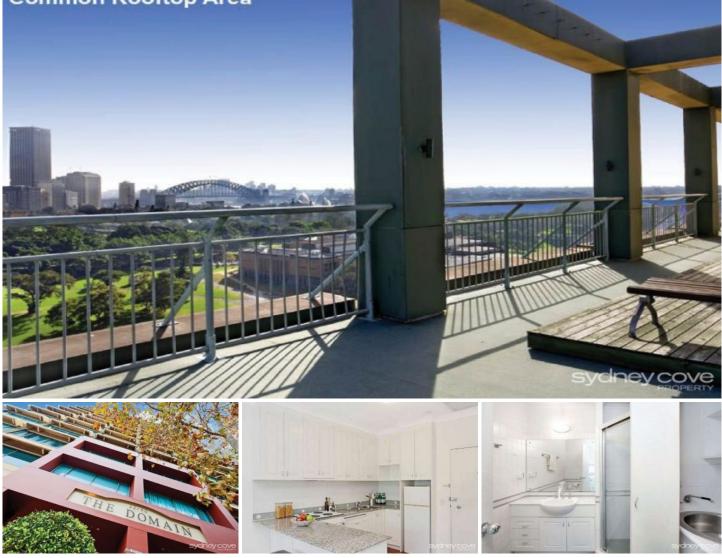

## **Common Rooftop Area**

## 22 Sir John Young Crescent Woolloomooloo NSW

Offering amazing convenience and a superb Sydney lifestyle, this fully furnished studio is located in the 'Domain Apartments' which is centrally located between the CBD and prestigious Eastern Suburbs. This blue chip address offers fantastic building facilities, ideal for executives.

Key Points:

- \* Large studio space with good living area
- \* Modern, full kitchen with quality appliances
- \* Luxurious bathroom, internal laundry, A/C
- \* Building features concierge, gymnasium & spa
- \* Breathtaking roof terrace with amazing views