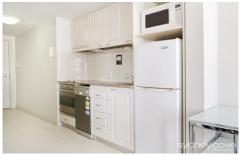

## Key points:

- \* Large interior with impressive outlook
- \* Stone kitchen with quality appliances
- \* modern bathroom with internal laundry
- \* Ducted air-conditioning, built in robe, lift
- \* Concierge, recently refurbished, gym