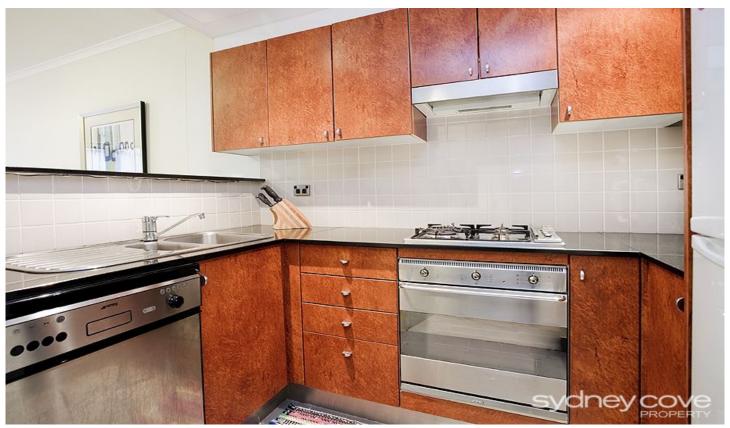

## Key points:

- \* Large open & spacious floor plan
- \* Stone kitchen with gas appliances
- \* Double bedroom with built in robes
- \* Entertainers balcony off loungeroom
- \* Tiled bathroom, Internal Laundry, AC
- \* Onsite concierge, Lift access, Intercom