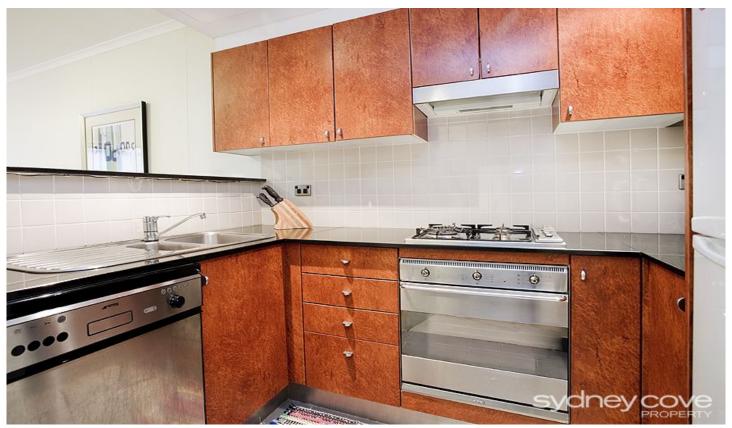

## Key points:

- \* Large open & spacious floor plan
- \* Stone kitchen with gas appliances
- \* Double bedroom with built in robes
- \* Entertainers balcony off loungeroom
- \* Tiled bathroom, Internal Laundry, AC
- \* Onsite concierge, Lift access, Intercom