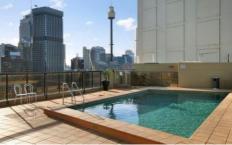

## Key Points:

- \* Combined lounge and dining
- \* Near new furniture throughout
- \* Kitchen with stove and oven
- \* A/C, Intercom, Roof top pool
- \* Security building, Great location