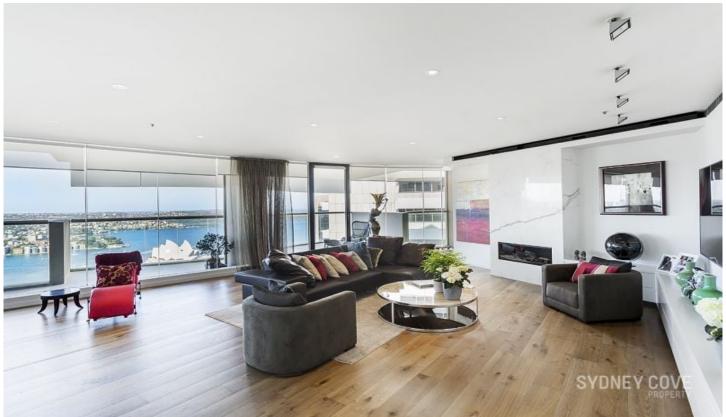

## 129 Harrington Street Sydney NSW

A rare opportunity to acquire an apartment of international appeal, featuring undeniably one of the world's finest views in the prestigious Cove. Designed by one of Australia's foremost architects, Harry Seidler, few addresses are considered as sought after.

- Perfectly positioned on the sought after North-East corner of Cove
- On one of the highest floors in the building and 223sqm of space
- Magnificent renovated interiors designed to suit the most discerning
- Large front 36sqm signature wave balcony & second 15sqm balcony
- Soaring iconic views of the Opera House and Northern Harbour views
- Depth to the view creating a sensational sense of space