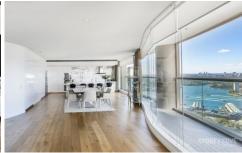

## 129 Harrington Street Sydney NSW

A rare opportunity to acquire an apartment of international appeal, featuring undeniably one of the world's finest views in the prestigious Cove. Designed by one of Australia's foremost architects, Harry Seidler, few addresses are considered as sought after.

- Perfectly positioned on the sought after North-East corner of Cove
- On one of the highest floors in the building and 223sqm of space
- Magnificent renovated interiors designed to suit the most discerning
- Large front 36sqm signature wave balcony & second 15sqm balcony
- Soaring iconic views of the Opera House and Northern Harbour views
- Depth to the view creating a sensational sense of space