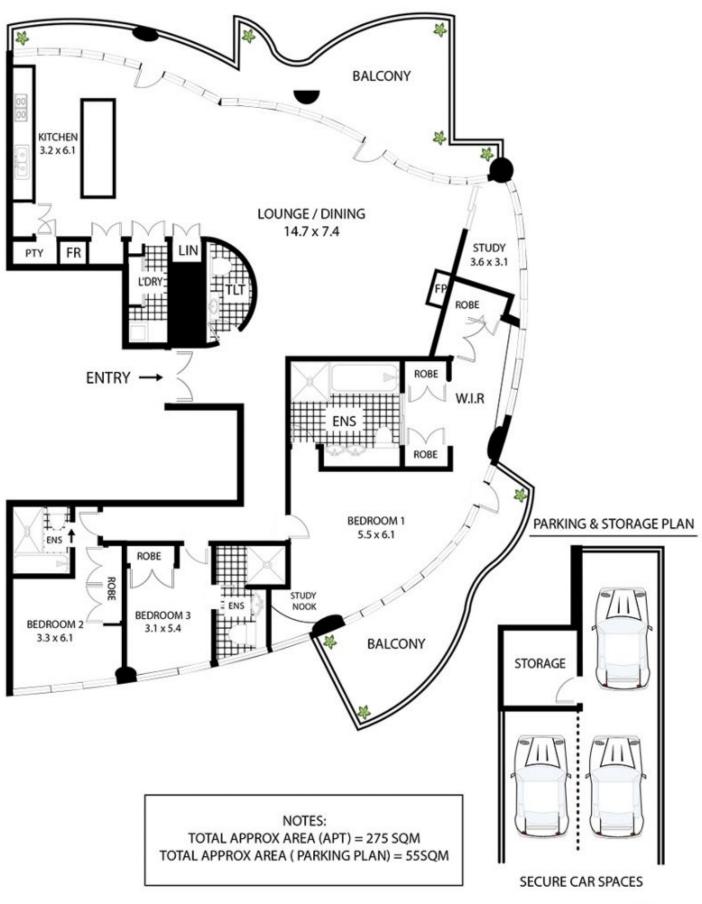

- Perfectly positioned on the sought after North-East corner of Cove
- On one of the highest floors in the building and 223sqm of space
- Magnificent renovated interiors designed to suit the most discerning
- Large front 36sqm signature wave balcony & second 15sqm balcony
- Soaring iconic views of the Opera House and Northern Harbour views
- Depth to the view creating a sensational sense of space

## 4102/129 Harrington St Sydney

All measurements are approximate only. Plan is provided as an indication of layout