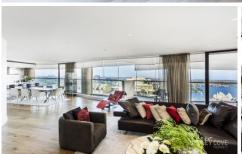

## 129 Harrington Street Sydney NSW

A rare opportunity to acquire an apartment of international appeal, featuring undeniably one of the world's finest views in the prestigious Cove. Designed by one of Australia's foremost architects, Harry Seidler, few addresses are considered as sought after.

- Perfectly positioned on the sought after North-East corner of Cove
- On one of the highest floors in the building and 223sqm of space
- Magnificent renovated interiors designed to suit the most discerning
- Large front 36sqm signature wave balcony & second 15sqm balcony
- Soaring iconic views of the Opera House and Northern Harbour views
- Depth to the view creating a sensational sense of space