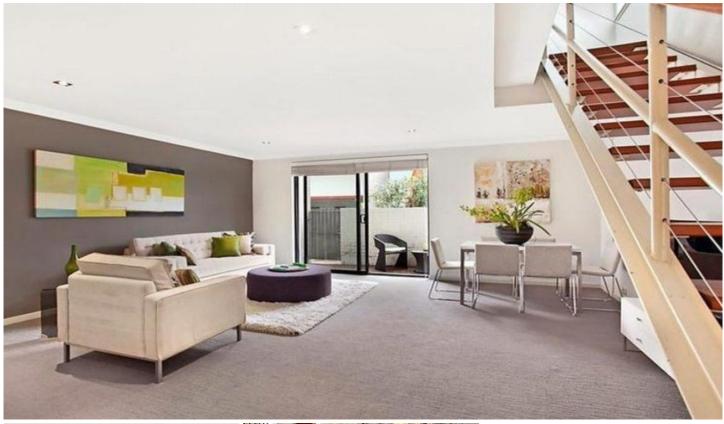

Key Points:

- \* Generous floorplan, 109sqm 7sqm storage
- \* Modern kitchen, Caesar Stone benchtops
- \* Private entry + large front, private courtyard
- \* Bright open plan living with high ceilings
- \* Off street parking and large Storage cage
- \* Intercom entry, internal laundry, v private