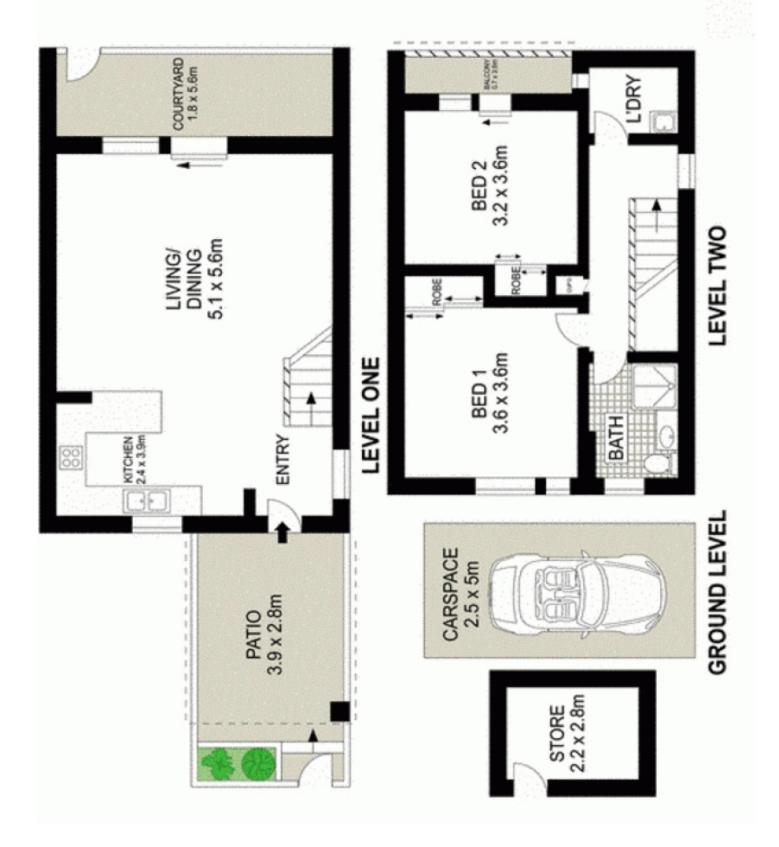

Key Points:

- \* Generous floorplan, 109sqm 7sqm storage
- \* Modern kitchen, Caesar Stone benchtops
- \* Private entry + large front, private courtyard
- \* Bright open plan living with high ceilings
- \* Off street parking and large Storage cage
- \* Intercom entry, internal laundry, v private