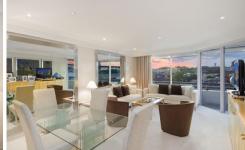

## Key Points:

- Luxurious interior with unbeatable views on the Harbour
- Open plan living area leading to entertainer's balcony
- Modern stone kitchen with quality European appliances
- Large bedrooms with built in robe & ensuite spa bathroom
- Internal laundry, ducted air-conditioning, intercom entry
- 24 concierge, indoor lap pool & gym, secure car space