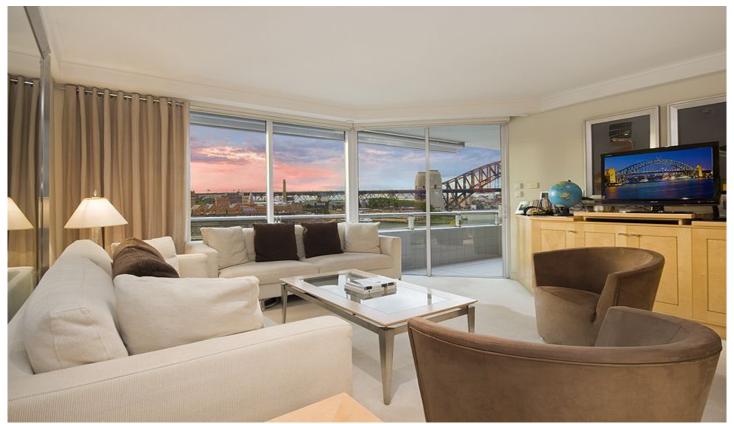

## Key Points:

- Luxurious interior with unbeatable views on the Harbour
- Open plan living area leading to entertainer's balcony
- Modern stone kitchen with quality European appliances
- Large bedrooms with built in robe & ensuite spa bathroom
- Internal laundry, ducted air-conditioning, intercom entry
- 24 concierge, indoor lap pool & gym, secure car space