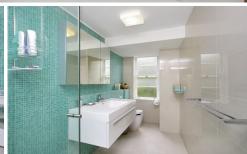

## Key points:

- \* Art Deco character & parquetry flooring
- \* High ceilings, large windows, leafy views
- \* Oversized bedrooms, main with built-ins
- \* Ultra-modern kitchen & bathroom
- \* Laundry, lift access, on site manager