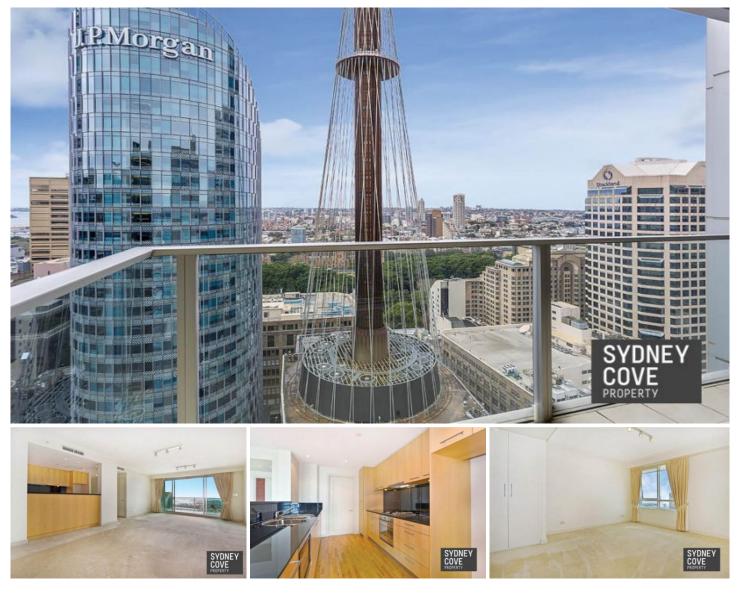

## 68 Market Street Sydney NSW

Unfurnished two bedroom apartment located on level 31 of the prestigious international Swissotel. Enjoy a 5 star lifestyle surrounded by the best amenities including the State Theatre, Queen Victoria building, Pitt Street Mall, Hyde Park and more.

Key points:

- Queen sized bedrooms, built in robes
- Stone kitchen with quality appliances
- Elegant marble bathrooms + laundry
- Balcony with city views, Ducted A/C
- Pool & spa, plus room service available
- Concierge, security access, valet parking