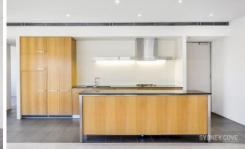

## Key Points:

- \* Two bedrooms, both with built- in wardrobes
- \* Signature, open plan curved living & dining area
- \* Large balcony + floor to ceiling glass throughout
- \* Incredible views over the city and Opera House
- \* Impressive kitchen with stainless steel appliances
- \* Ducted A/C, Internal Laundry, intercom, lift access
- \* 24 hour concierge, pool, gym, sauna & steam room