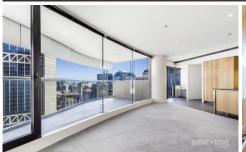

## Key Points:

- \* Two bedrooms, both with built- in wardrobes
- \* Signature, open plan curved living & dining area
- \* Large balcony + floor to ceiling glass throughout
- \* Incredible views over the city and Opera House
- \* Impressive kitchen with stainless steel appliances
- \* Ducted A/C, Internal Laundry, intercom, lift access
- \* 24 hour concierge, pool, gym, sauna & steam room