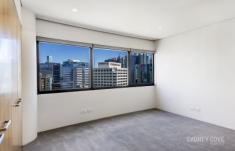

## Key Points:

- \* Two bedrooms, both with built- in wardrobes
- \* Signature, open plan curved living & dining area
- \* Large balcony + floor to ceiling glass throughout
- \* Incredible views over the city and Opera House
- \* Impressive kitchen with stainless steel appliances
- \* Ducted A/C, Internal Laundry, intercom, lift access
- \* 24 hour concierge, pool, gym, sauna & steam room